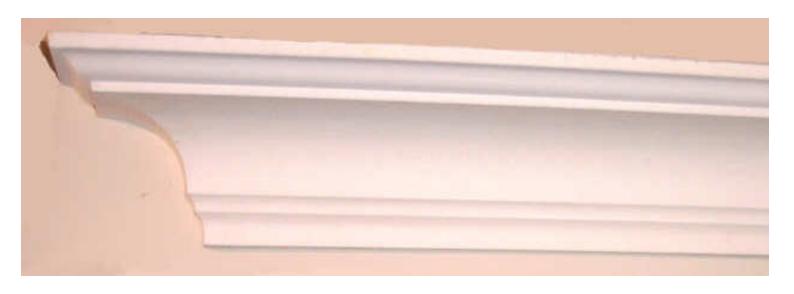

## Cornice Nr. 146 "Scarborough"

So named because this design was originally specially made for a world famous resident of Scarborough whose home we worked for a number of weeks.

It is an "average sized" cornice design, can be fitted into fairly small areas, possibly with complex ceiling plans.

This design, while broadly Victorian in profile is nevertheless truthfully modern and clean in profile (see cross section on page two of this document). Can therefore be installed into new / modern premises.

Simple enough to consider for DIY installation - please see the DIY page on this site.

Return to cornice catalogue main page by using the "back" button on your browser.

Projection 100mm. (c.4")

Depth 107mm. (c.4")

Length of Cast 3200mm. (10'6")

Plain Run Profile

Wall

Printed out at A4 size, this cornice cross section ought to appear at full size.

An actual sample of this pattern is on display at our Yorkshire showroom. If you can, please do call and inspect it first hand.