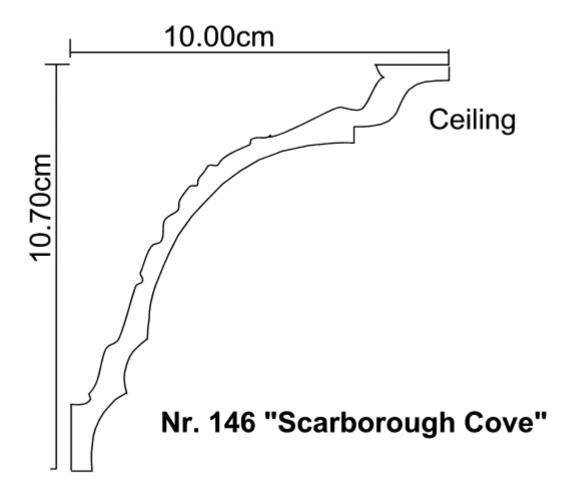

This design, while broadly Victorian in profile is nevertheless truthfully modern and clean in profile (see cross section on page two of this document). Can therefore be installed into new / modern premises.

Simple enough to consider for DIY installation - please see the DIY page on this site.

Return to cornice catalogue main page by using the "back" button on your browser.

Projection 100mm. (c.4")

Depth 107mm. (c.4")

Length of Cast 3200mm. (10'6")

Plain Run Profile

Wall

Printed out at A4 size, this cornice cross section ought to appear at full size.

An actual sample of this pattern is on display at our Yorkshire showroom. If you can, please do call and inspect it first hand.