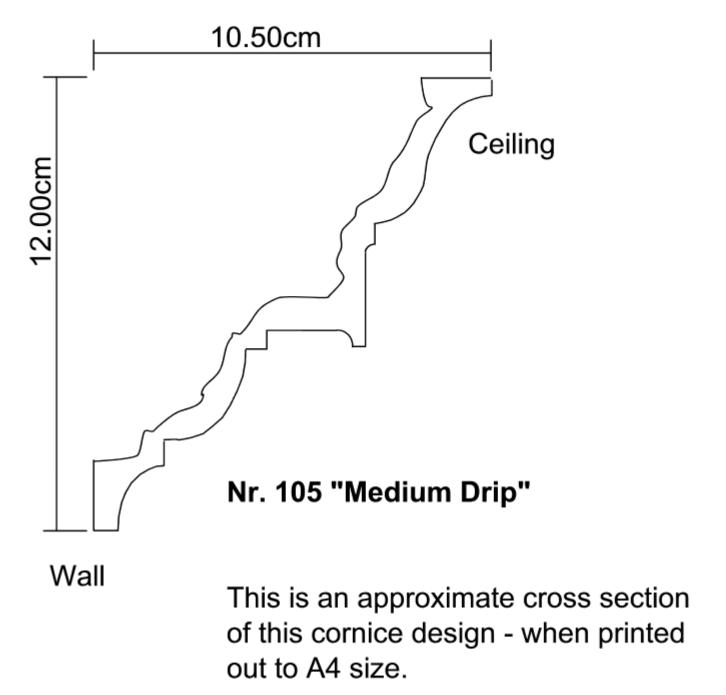

All this is apparent from studying the full size Cross sectional sketch on page two of this very document.

This pattern can be used in areas with fairly low ceilings, probably those that are relatively simple on plan. With so many members (much detail) on this section it is possibly best avoided as a "DIY" project - especially for the inexperienced.