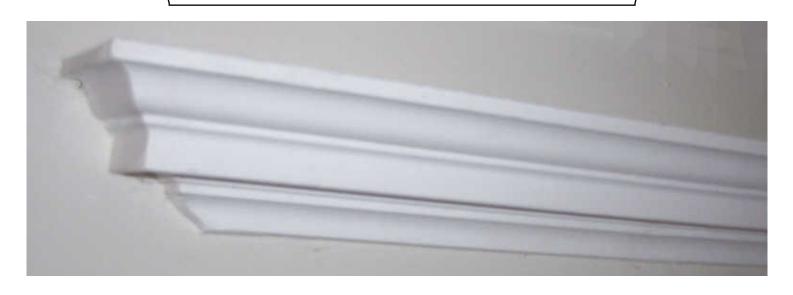

## Cornice Nr. 105 "Medium Drip" (Georgian in Style)

Another "average sized" cornice design from Ossett Mouldings Limited. Nice proportions, good design that we have been producing for very many years now.

Projection 110mm. (c.5")
Depth 120mm. (c.5")
Length of Cast 3250mm. (10'8")
Plain Run (Drip) Profile

Sample cornice is on show / available for inspection at our premises near to Dewsbury, Yorkshire. It is permanently fixed into position behind the showroom counter.